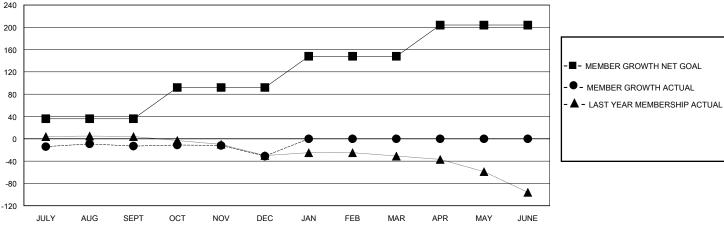

## GOALS AND ACTUAL MEMBERS CUMULATIVE

| DROPPED CLUBS: 3          |    | 25 CLUBS OF 65 ADDED 1 OR MORE | GENDER DISTRIBUTION        |              |     |
|---------------------------|----|--------------------------------|----------------------------|--------------|-----|
|                           |    | NEW MEMBERS                    | MALE                       | 816 (65.12%) |     |
|                           |    |                                | FEMALE                     | 437 (34.88%) |     |
| DROPPED MEMBERS           |    |                                |                            |              |     |
| DECEASED                  | 10 | CLICK HERE FOR CUMULATIVE      | TOTAL FAMILY UNIT MEMBERS  |              | 144 |
| CLUB CANCELLED 0 OTHER 78 |    | MEMBERSHIP DATA                | FAMILY MEMBERS PAYING HALF |              | 7.4 |
|                           |    |                                |                            |              | 74  |
| TOTAL                     | 88 |                                |                            |              |     |